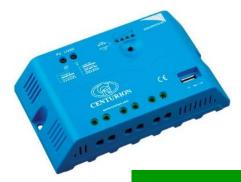

## SOLAR REGULATOR WITH USB OUTPUT PORT

**Terminal** 

## **Product Dimensions** Overall dimension (mm) 128 x 85.6 x 34.8 Mounting dimension (mm) 118 Mounting hole size (mm) **№** 4.5

Weight 151.6g **Enclosure IP30** 

## **Product Specifications**

| 1 Todoci opecinications        |                                           |
|--------------------------------|-------------------------------------------|
| Nominal system voltage         | 12V / 24V                                 |
| Rated battery current          | 20A                                       |
| Max. battery voltage           | 32V                                       |
| Max. PV open circuit voltage   | 50V                                       |
| Self-consumption               | ≤ 6mA                                     |
| Equalize charging voltage      | Gel:, Sealed: 14.6V, Flooded: 14.8V       |
| Boost charging voltage         | Gel: 14.2V, Sealed: 14.4V, Flooded: 14.6V |
| Float charging voltage         | Gel / Sealed / Flooded: 13.8V             |
| Low voltage reconnect voltage  | Gel / Sealed / Flooded: 12.6V             |
| Low voltage disconnect voltage | Gel / Sealed / Flooded: 11.1V             |
| Charge circuit voltage drop    | ≤ 0.26V                                   |
| Discharge circuit voltage drop | ≤ 0.15V                                   |
| Temp. compensation             | -5mV / °C / 2V (ref)                      |
| Working temperature            | -35°C - +55°C                             |
| Storage temperature            | -35°C - +80°C                             |
| Humidity                       | ≤ 95% N.C                                 |